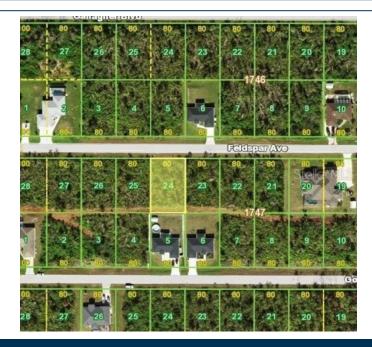

## 13173 Feldspar Ave, Port Charlotte, FL 33981

MLS #: D6138308
Land | Lot: 10,000 ft²

» More Info: 13173FeldsparAve.lsForSale.com

## Michael Saunders & Company.

Sales Office 1200 S McCall Rd Englewood, FL 34223 (941) 473-7750

Remarks

Here's your opportunity to get nearly 1 acre (0.92) / 4 connected residential lots in the fabulous neighborhood of Gulf Cove. This lot, along with D6138285, D6138457, D6136071 are each priced at \$22,500 and being sold together. The community is situated along the tidal Myakka River, leading to the Charlotte Harbor and Gulf of Mexico. For a low annual fee you can join the Gulf Cove Property Owner Association and pop your boat in at the private boat ramp at your convenience and off you go! This is a great setting with quiet, walk-able streets and friendly people. You are less than 5 minutes to the neighborhood boat ramp, and just 20 minutes to the Beach and Gulf.