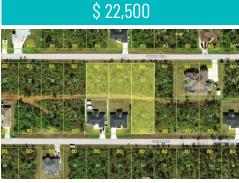

## 13173 Feldspar Ave, Port Charlotte, FL 33981

MLS #: D6138308
Land | Lot: 10,000 ft²

» More Info: 13173FeldsparAve.lsForSale.com

## Michael Saunders & Company.

Sales Office 1200 S McCall Rd Englewood, FL 34223 (941) 473-7750

Remarks

Here's your opportunity to get nearly 1 acre (0.92) / 4 connected residential lots in the fabulous neighborhood of Gulf Cove. This lot, along with D6138285, D6138457, D6136071 are each priced at \$22,500 and being sold together. The community is situated along the tidal Myakka River, leading to the Charlotte Harbor and Gulf of Mexico. For a low annual fee you can join the Gulf Cove Property Owner Association and pop your boat in at the private boat ramp at your convenience and off you go! This is a great setting with quiet, walk-able streets and friendly people. You are less than 5 minutes to the neighborhood boat ramp, and just 20 minutes to the Beach and Gulf.